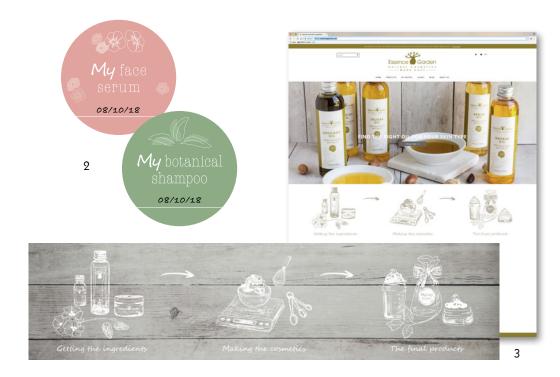

Developed and designed product branding for Essence Garden, a natural cosmetics company. Created logo, product labels, corporate business card and web banner/illustration. Provided web design consultation and digital/social media assets.

- 1. Essence Garden | Logo, Product Branding & Product Labels
- 2. Essence Garden | Customer Labels
- 3. Essence Garden | Web Banner, Custom Illustration & Homepage
- 4. Essence Garden | Business Card