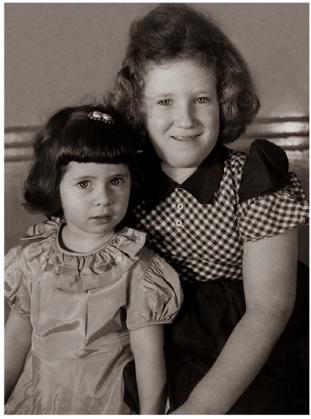

# Photo Restoration

Restored old, damaged photos for a client. Repaired severe damage, tears, scratches, discoloration and blemishes; enhanced image quality and colorized the photo.

- 1. Photo Restoration | "Before" (severely damaged photo)
- 2. Photo Restoration | "After" (restored photo, color & monochrome)