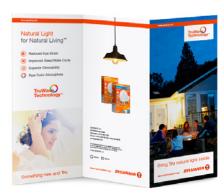

# Sylvania Natural Light Campaign

Designed retail/marketing materials for Sylvania/Ledvance, an international lighting company, showcasing new innovative TruWave<sup>™</sup> technology, including in-store POP, displays, brochure, package renderings, planogram renderings and more.

- 1. Sylvania | POP (Vertical Banner/Shelf Violator, Horizontal Banner)
- 2. Sylvania | Store Mockup
- 3. **Sylvania** | Brochure

Spread Valentine's Toy

Use code **AFFECTION** at checkout

46

CHELSEA CLOCK Spread Valentine's Toy