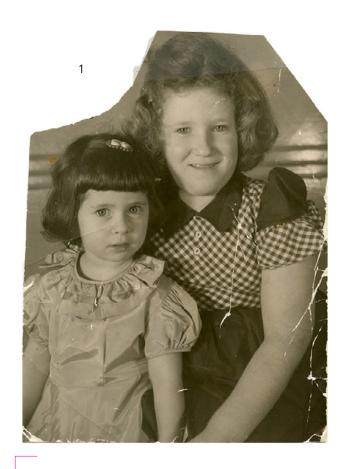

# Photo Restoration

Restored old, damaged photos for a client. Repaired severe damage, tears, scratches, discoloration and blemishes; enhanced image quality and colorized the photo.

- 1. Photo Restoration | "Before" (severely damaged photo)
- 2. Photo Restoration | "After" (restored photo, color & monochrome)