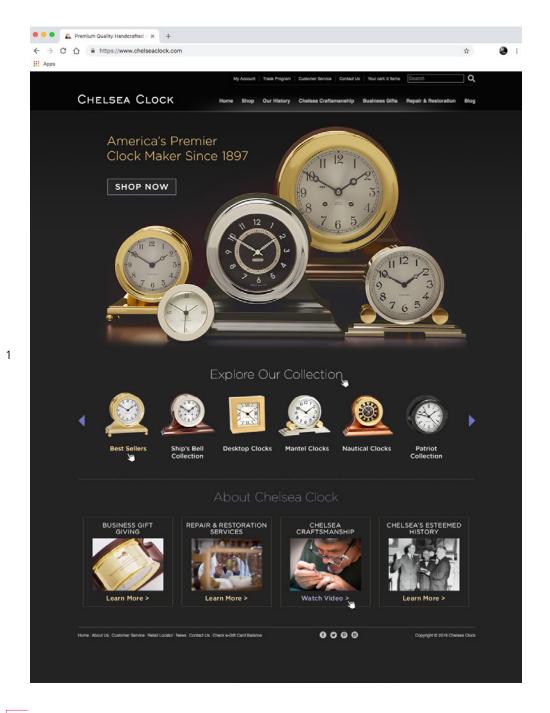

# Chelsea Clock Website

Responsive web design (desktop and mobile versions). Created Home Page concept and web page layout for Chelsea Clock, a luxury clock company: www.chelseaclock.com. Products also available at Tiffany & Co: www.tiffany.com.

- 1. Chelsea Clock Home Page | Desktop
- 2. Chelsea Clock Home Page | Mobile

\_

2

Cardio

Going the Distance for You and Your Members