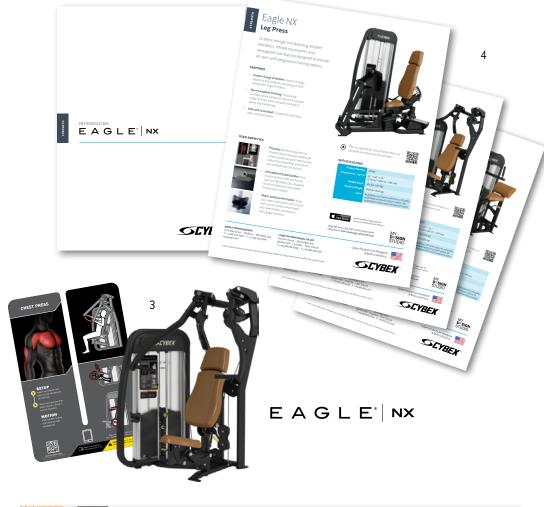

# Eagle NX Branding

Developed new branding for **Cybex Eagle NX**, premier strength product line. Created logo, marketing materials, sell sheets, brochure, banners, posters, ad campaigns, digital assets and product placard/decal design.

- 1. Eagle NX | Trade Show Banner & Magazine Ad/Poster
- 2. Eagle NX | Interactive Web Banner (Animated Banner)
- 3. Eagle NX | Product Logo & Placard Design
- 4. Eagle NX | Product Specification Sheets